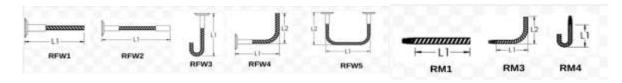

## **RHINO Formsaver Order**

| Date    |  |
|---------|--|
| Project |  |
| Company |  |
| Ship To |  |
| Contact |  |
| Phone   |  |

|             |      | Epoxy/ |    |    |      |        |        |      |         |       |
|-------------|------|--------|----|----|------|--------|--------|------|---------|-------|
| Part Number | Size | Black  | L1 | L2 | Mark | Wt/lbs | Female | Male | Special | Total |
|             |      |        |    |    |      | 0      |        |      |         | 0     |
|             |      |        |    |    |      |        |        |      |         | 0     |
|             |      |        |    |    |      |        |        |      |         | 0     |
|             |      |        |    |    |      |        |        |      |         | 0     |
|             |      |        |    |    |      |        |        |      |         | 0     |
|             |      |        |    |    |      |        |        |      |         | 0     |
|             |      |        |    |    |      |        |        |      |         | 0     |
|             |      |        |    |    |      |        |        |      |         | 0     |
|             |      |        |    |    |      |        |        |      |         | 0     |
|             |      |        |    |    |      |        |        |      |         | 0     |
|             |      |        |    |    |      |        |        |      |         | 0     |
|             |      |        |    |    |      |        |        |      |         | 0     |
|             |      |        |    |    |      |        |        |      |         | 0     |
|             |      |        |    |    |      |        |        |      |         | 0     |
|             |      |        |    |    |      |        |        |      |         | 0     |
|             |      |        |    |    |      |        |        |      |         | 0     |
|             |      |        |    |    |      |        |        |      |         | 0     |
|             |      |        |    |    |      |        |        |      |         | 0     |
|             |      |        |    |    |      |        |        |      |         | 0     |
|             |      |        |    |    |      |        |        |      |         | 0     |